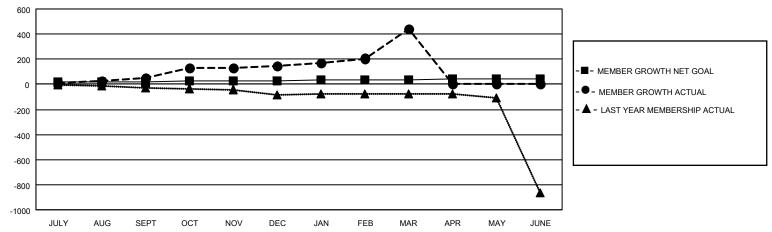

## GOALS AND ACTUAL MEMBERS CUMULATIVE

| DROPPED CLUBS: 8           |     | 55 CLUBS OF 72 ADDED 1 OR MORE | GENDER DISTRIBUTION             |                |       |
|----------------------------|-----|--------------------------------|---------------------------------|----------------|-------|
|                            |     | NEW MEMBERS                    | MALE                            | 1,491 (66.36%) |       |
|                            |     |                                | FEMALE                          | 756 (33.64%)   |       |
| DROPPED MEMBERS            |     |                                |                                 | . ,            |       |
| DECEASED                   | 6   | CLICK HERE FOR CUMULATIVE      | TOTAL FAMILY UNIT MEMBERS       |                | 1,079 |
| CLUB CANCELLED 59 OTHER 86 |     | MEMBERSHIP DATA                |                                 |                |       |
|                            |     |                                | FAMILY MEMBERS PAYING HALF DUES |                | 716   |
| TOTAL                      | 151 |                                |                                 |                |       |

## MONTHLY MEMBERSHIP PROGRESS REPORT

LOCATION INDIA District 324A8 Results as of: 3/31/2021

| Clubs         |               |             |               | Members               |                        |                         |                                                    |  |
|---------------|---------------|-------------|---------------|-----------------------|------------------------|-------------------------|----------------------------------------------------|--|
|               | RESULTS FOR   | R 2020-2021 |               | RESULTS FOR 2020-2021 |                        |                         |                                                    |  |
| QUARTER       | NEW CLUB GOAL | NEW CLUBS   | DROPPED CLUBS | QUARTER MEMI          | BER GROWTH NET<br>GOAL | MEMBER GROWTH<br>ACTUAL | DROPPED<br>MEMBERS ACTUAL<br>(including transfers) |  |
| JULY/AUG/SEPT | 2             | 3           | 8             | JULY/AUG/SEPT         | 15                     | 146                     | 75                                                 |  |
| OCT/NOV/DEC   | 1             | 0           | 0             | OCT/NOV/DEC           | 10                     | 251                     | 57                                                 |  |
| JAN/FEB/MAR   | 1             | 6           | 0             | JAN/FEB/MAR           | 10                     | 453                     | 19                                                 |  |
| APR/MAY/JUNE  | 1             | 0           | 0             | APR/MAY/JUNE          | 10                     | 0                       | 0                                                  |  |