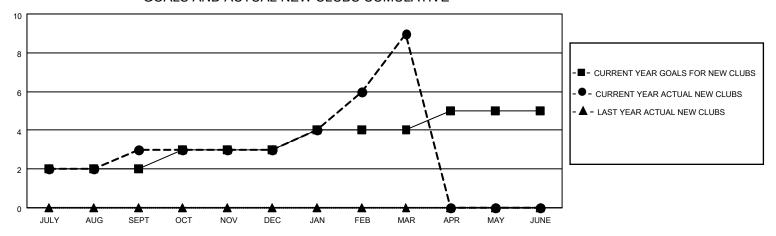

## GOALS AND ACTUAL NEW CLUBS CUMULATIVE

## MONTHLY MEMBERSHIP PROGRESS REPORT

LOCATION INDIA District 324A8 Results as of: 3/31/2021

| Clubs         |               |             |               | Members               |                        |                         |                                                    |  |
|---------------|---------------|-------------|---------------|-----------------------|------------------------|-------------------------|----------------------------------------------------|--|
|               | RESULTS FOR   | R 2020-2021 |               | RESULTS FOR 2020-2021 |                        |                         |                                                    |  |
| QUARTER       | NEW CLUB GOAL | NEW CLUBS   | DROPPED CLUBS | QUARTER MEMI          | BER GROWTH NET<br>GOAL | MEMBER GROWTH<br>ACTUAL | DROPPED<br>MEMBERS ACTUAL<br>(including transfers) |  |
| JULY/AUG/SEPT | 2             | 3           | 8             | JULY/AUG/SEPT         | 15                     | 146                     | 75                                                 |  |
| OCT/NOV/DEC   | 1             | 0           | 0             | OCT/NOV/DEC           | 10                     | 251                     | 57                                                 |  |
| JAN/FEB/MAR   | 1             | 6           | 0             | JAN/FEB/MAR           | 10                     | 453                     | 19                                                 |  |
| APR/MAY/JUNE  | 1             | 0           | 0             | APR/MAY/JUNE          | 10                     | 0                       | 0                                                  |  |